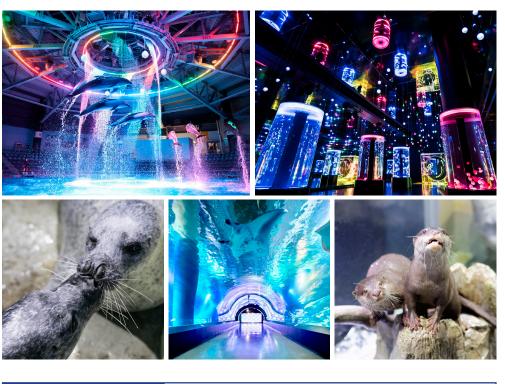

# Friendly Square

outdoor plaza nini-perfo by living creatures

Dynamic dolphin performances with different water, light, and sound effects for different seasons and times of day.

## The Stadium

A zone where

tters, penguins

seals, and other

together and live

animals come

as they please

Wild Street