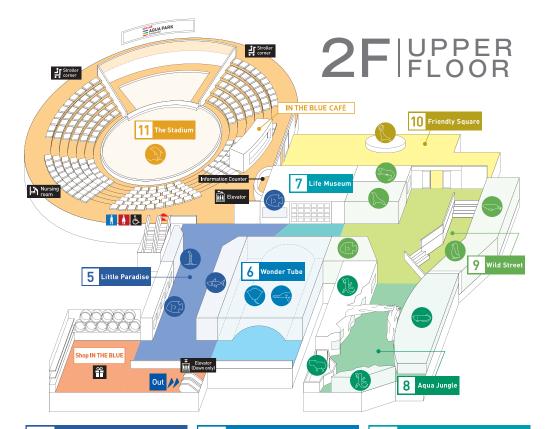

## 5 **Little Paradise**

Encounter spectacularly colored tropical fish and tanks with regularly changing themes in this exhibition zone

## 8 Aqua Jungle

ensed version of the world's jungles, where you an encounter freshwater fish eptiles and apybaras

## The Stadium

A zone where

tters, penguins

seals, and other

together and live

animals come

as they please

Wild Street

## Life Museum An exhibition

# Friendly Square

outdoor plaza nini-perfo by living creatures

Dynamic dolphin performances with different water, light, and sound effects for different seasons and times of day.